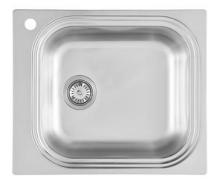

# **Sink Big Bowl**

Bowl on the right Kitchen Sinks Code: 1511 001

#### **DETAILS**

| Edge/Installation Type | Standard (8 mm Edge)                                            |
|------------------------|-----------------------------------------------------------------|
| Finish                 | Foster brushed                                                  |
| Material               | AISI 304 stainless steel                                        |
| Texture                | Foster brushed                                                  |
| Base                   | 60 cm                                                           |
| Dimensions             | 590 x 500 mm                                                    |
| Standard fittings      | Fixing hooks, gasket, drain, overflow and siphon, boxed packing |
| Mixer holes            | 1 standard hole - 2nd hole on request                           |
| Built-in hole          | 570x480 mm                                                      |

| Drainer                   | No                                                                                                                                                                                                                                                     |
|---------------------------|--------------------------------------------------------------------------------------------------------------------------------------------------------------------------------------------------------------------------------------------------------|
| Width                     | 59 cm                                                                                                                                                                                                                                                  |
| Bowl dimension            | 450x400mm                                                                                                                                                                                                                                              |
| Number of bowls           | 1 bowl                                                                                                                                                                                                                                                 |
| Waste fitting             | 3,5" drain                                                                                                                                                                                                                                             |
| FEATURES                  |                                                                                                                                                                                                                                                        |
| 2nd / 3rd hole availaible | The sink can be customized with the execution on request of additional holes, usable for double-hole mixers, for remote controlled drains or for the installation of soap dispensers. The positions are marked on the drawings with dotted line holes. |
| Added value               | Foster uses steel thicknesses higher than those used on average by other manufacturers. This is how, thanks to our long experience, we know how to make sinks of superior quality and with a better resistance to aging.                               |
| Basket 3,5" waste fitting | The drain is equipped with a large 3.5" drain, with the practical basket cap that prevents the discharge of solid parts.                                                                                                                               |