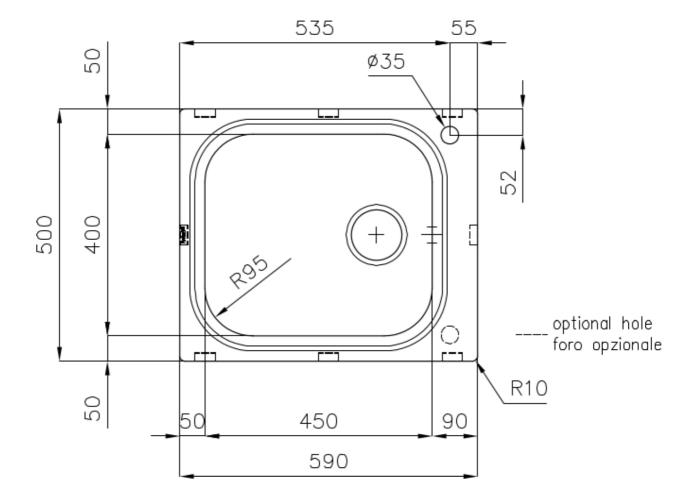

#### **DETAILS**

| Edge/Installation Type | Standard (8 mm Edge)                                            |
|------------------------|-----------------------------------------------------------------|
| Finish                 | Foster brushed                                                  |
| Material               | AISI 304 stainless steel                                        |
| Texture                | Foster brushed                                                  |
| Base                   | 60 cm                                                           |
| Dimensions             | 590 x 500 mm                                                    |
| Standard fittings      | Fixing hooks, gasket, drain, overflow and siphon, boxed packing |
| Mixer holes            | 1 standard hole - 2nd hole on request                           |
| Built-in hole          | 570x480 mm                                                      |

| Drainer                   | No                                                                                                                                                                                                                                                     |
|---------------------------|--------------------------------------------------------------------------------------------------------------------------------------------------------------------------------------------------------------------------------------------------------|
| Width                     | 59 cm                                                                                                                                                                                                                                                  |
| Bowl dimension            | 450x400mm                                                                                                                                                                                                                                              |
| Number of bowls           | 1 bowl                                                                                                                                                                                                                                                 |
| Waste fitting             | 3,5" drain                                                                                                                                                                                                                                             |
| FEATURES                  |                                                                                                                                                                                                                                                        |
| 2nd / 3rd hole availaible | The sink can be customized with the execution on request of additional holes, usable for double-hole mixers, for remote controlled drains or for the installation of soap dispensers. The positions are marked on the drawings with dotted line holes. |
| Added value               | Foster uses steel thicknesses higher than those used on average by other manufacturers. This is how, thanks to our long experience, we know how to make sinks of superior quality and with a better resistance to aging.                               |
| Basket 3,5" waste fitting | The drain is equipped with a large 3.5" drain, with the practical basket cap that prevents the discharge of solid parts.                                                                                                                               |