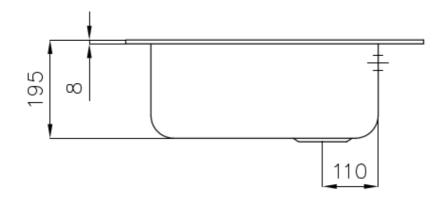

#### **DETAILS**

| Edge/Installation Type | Standard (8 mm Edge)                                            |
|------------------------|-----------------------------------------------------------------|
| Finish                 | Foster brushed                                                  |
| Material               | AISI 304 stainless steel                                        |
| Texture                | Foster brushed                                                  |
| Base                   | 60 cm                                                           |
| Dimensions             | 590 x 500 mm                                                    |
| Standard fittings      | Fixing hooks, gasket, drain, overflow and siphon, boxed packing |
| Mixer holes            | 1 standard hole - 2nd hole on request                           |
| Built-in hole          | 570x480 mm                                                      |